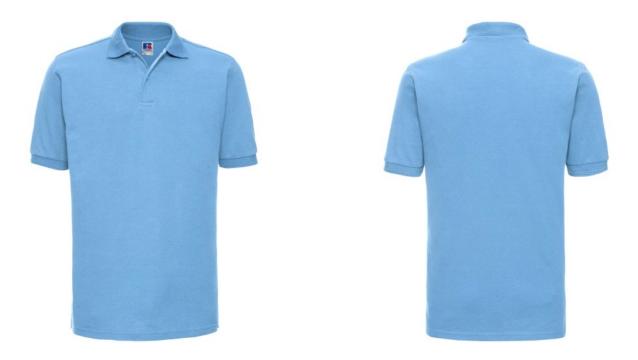

## **RUSSELL MEN'S HARDWEAR POLYCOTTON POLO**

#### Specification

RUSSELL Men's HARDWEAR POLYCOTTON POLO Made almost indestructible.Classical cut short sleeve sewn on the side, reinforcing traces on collar and shoulder flaps, double stitch along shoulders, bottom and around armpits, extra stitching around ruffles, three button colors, spare button, spare button along the shoulders and neck, reinforcement on the back with a latch, pocket on the chest, longer back of the T-shirt, reinforced shackles on the side. sky blue 4XL