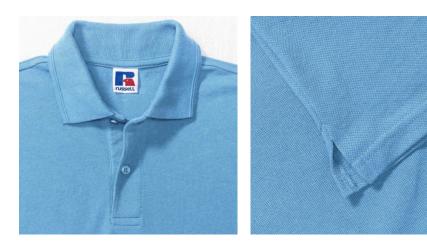

## **RUSSELL MEN'S HARDWEAR POLYCOTTON POLO**

#### Specification

RUSSELL Men's HARDWEAR POLYCOTTON POLO Made almost indestructible.Classical cut short sleeve sewn on the side, reinforcing traces on collar and shoulder flaps, double stitch along shoulders, bottom and around armpits, extra stitching around ruffles, three button colors, spare button, spare button along the shoulders and neck, reinforcement on the back with a latch, pocket on the chest, longer back of the T-shirt, reinforced shackles on the side. sky blue 4XL